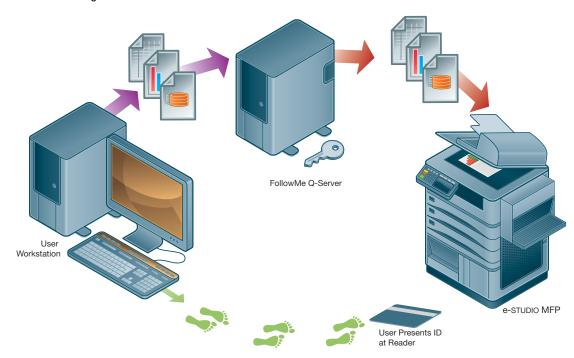

FollowMe makes it easy to securely print documents to the most convenient device on a network:

- 1. Submit a document to a secure virtual print queue
- 2. Go to any device equipped with FollowMe
- 3. Swipe your ID card to release the print job

printing within an enterprise, FollowMe and the SmartCard System fit the bill. A user submits their print job from their workstation. The job resides in the FollowMe Q-Server and cannot be released until the original submitter authenticates it by scanning their ID card at the Toshiba e-sтирю MFP. Wherever there is a Toshiba e-studio MFP on the network that is FollowMe enabled, the user can print at that location, be it around the

For secure, worry-free

corner, around the block,

or around the world.

© 2008 Toshiba America Business Solutions, Inc., Electronic Imaging Division

Vendor Sheet: FollowMe Inv. Code: FollowMe Spec Sheet

FollowMe is a registered trademark and product of Ringdale, Inc.