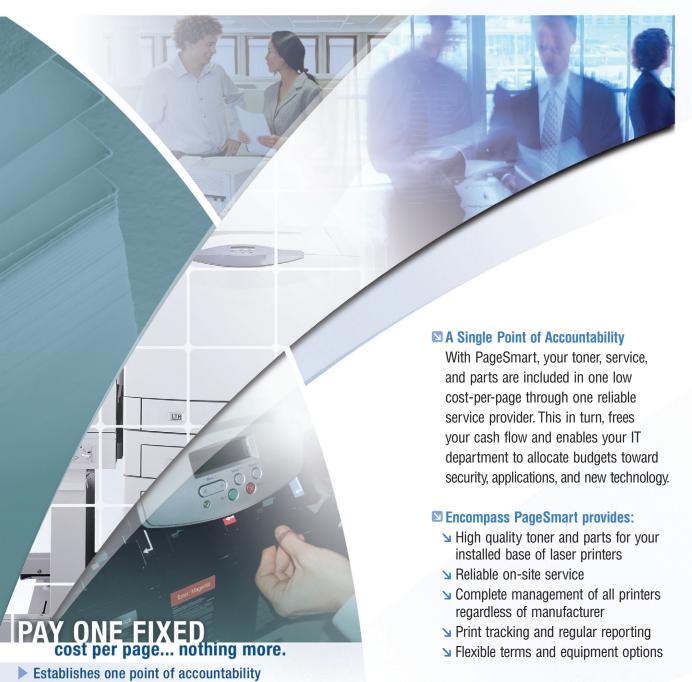

### The Cost-Per-Print Solution to Lowering Your Printing Costs

Toshiba's Encompass PageSmart program is a new and better way to manage your fleet and lower printer operating costs. PageSmart features an innovative pay-as-you-print solution to printer toner, service, and management. The program covers all aspects of your printer. There's *no paying in advance* for service retainer fees or supplies that sit on a shelf. All toner, parts, and service are included in the simple fixed cost per page.

© 2008 Toshiba America Business Solutions, Inc., Electronic Imaging Division Encompass PageSmart/Inv. Code D19191

**How PageSmart Works:** 

We physically inspect all the printers enterprise-wide for serviceability

We tag each printer to get a current and accurate inventory, so you know where they are, who uses them, and their current condition

We provide laser toner and repair services for all your printers regardless of make or model

We conduct regular reviews to keep you on track and help you accurately budget for the future

You receive one monthly invoice that reflects your total print volume, broken down by department